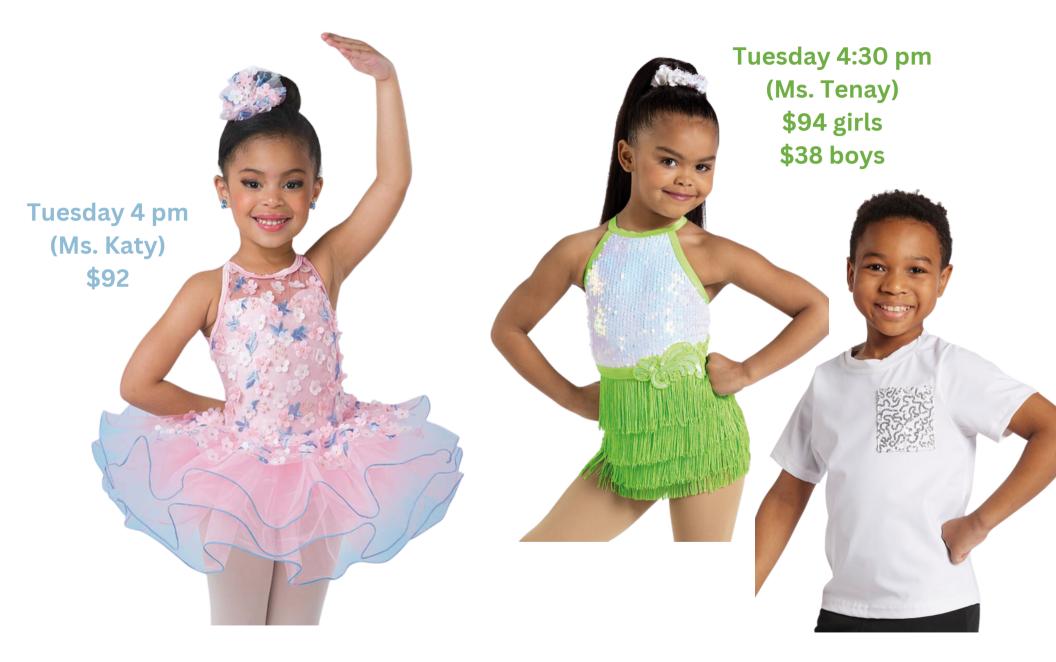

# Monday Classes (Pg. 1)



Monday Classes (Pg. 2)



# Tuesday Classes (Pg. 1)



### Tuesday Classes (Pg. 2)

Tuesday 5 pm (Ms. Katy) \$98 Multiple Colors



### Tuesday Classes (Pg. 4)

Tuesday 7 pm (Ms. Katy) \$99

Tuesday 8 pm (Ms. Tenay) \$90 Multiple Colors Tuesday 8 pm (Ms. Katy) \$115



### Thursday Classes



### Friday Classes



## Saturday Classes (Pg. 1)



# Saturday Classes (Pg. 2)

Saturday 10 am (Ms. Amanda) 2-in-1 \$135

Saturday 11 am (Ms. Shannon) \$94 Saturday 11:30 am (Ms. Amanda) \$95

### Saturday Classes (Pg. 3)

Saturday 12 pm (Ms. Shannon) 2-in-1 \$135 Saturday 12:30 pm (Ms. Amanda) 2-in-1 \$120 (Girls)

> Saturday 12:30 pm (Ms. Amanda) \$92 (Boys) Purple: Ballet Blue: Tap







#### WSD Petite Company

Monday 6 pm

(Ms. Shauntrese)

Jazz **\$115** 

Monday 6 pm (Ms. Shauntrese) Lyrical \$105



#### WSD Preteen Company



#### WSD Teen Co