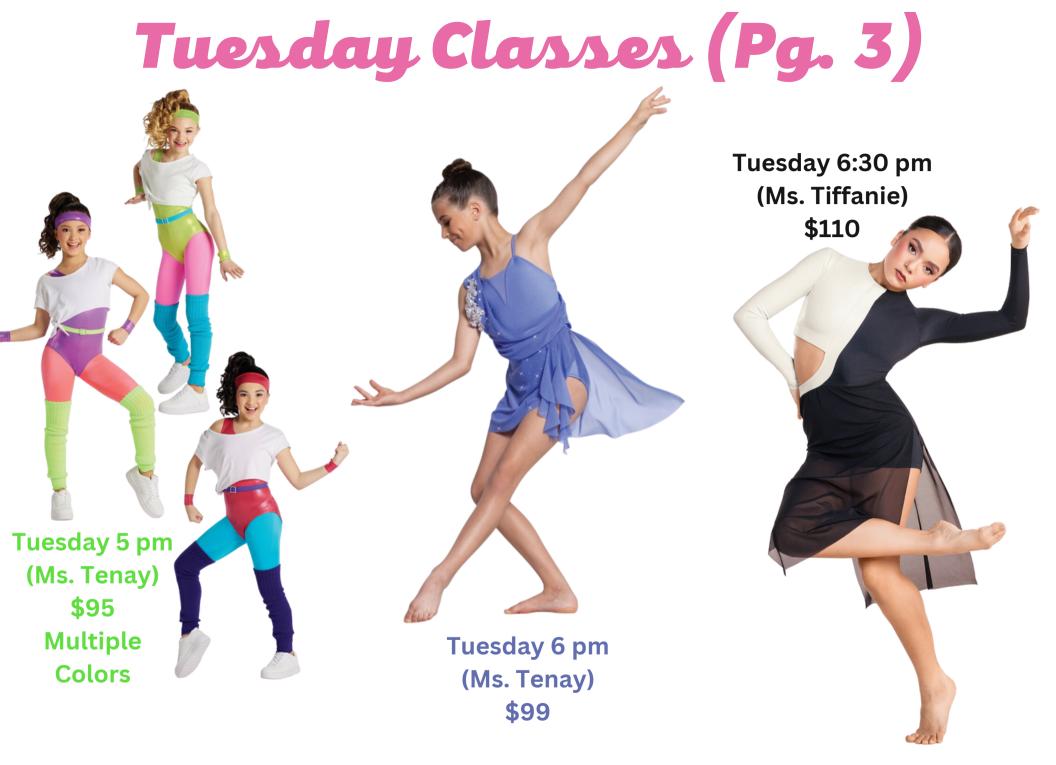

# Monday Classes (Pg. 1)



Monday Classes (Pg. 2)



# Tuesday Classes (Pg. 1)



### Tuesday Classes (Pg. 2)

Tuesday 5 pm (Ms. Katy) \$98 Multiple Colors



### Tuesday Classes (Pg. 4)

Tuesday 7 pm (Ms. Katy) \$99

Tuesday 8 pm (Ms. Tenay) \$90 Multiple Colors Tuesday 8 pm (Ms. Katy) \$115



### Thursday Classes



### Friday Classes



## Saturday Classes (Pg. 1)



# Saturday Classes (Pg. 2)

Saturday 10 am (Ms. Amanda) 2-in-1 \$135

Saturday 11 am (Ms. Shannon) \$94 Saturday 11:30 am (Ms. Amanda) \$95

### Saturday Classes (Pg. 3)

Saturday 12 pm (Ms. Shannon) 2-in-1 \$135 Saturday 12:30 pm (Ms. Amanda) 2-in-1 \$120 (Girls)

> Saturday 12:30 pm (Ms. Amanda) \$92 (Boys) Purple: Ballet Blue: Tap







#### WSD Petite Company

Monday 6 pm

(Ms. Shauntrese)

Jazz **\$115** 

Monday 6 pm (Ms. Shauntrese) Lyrical \$105



#### WSD Preteen Company



#### WSD Teen Company



Thursday 7:30 pm (Ms. Shauntrese) Jazz \$190

#### Senior Company

W