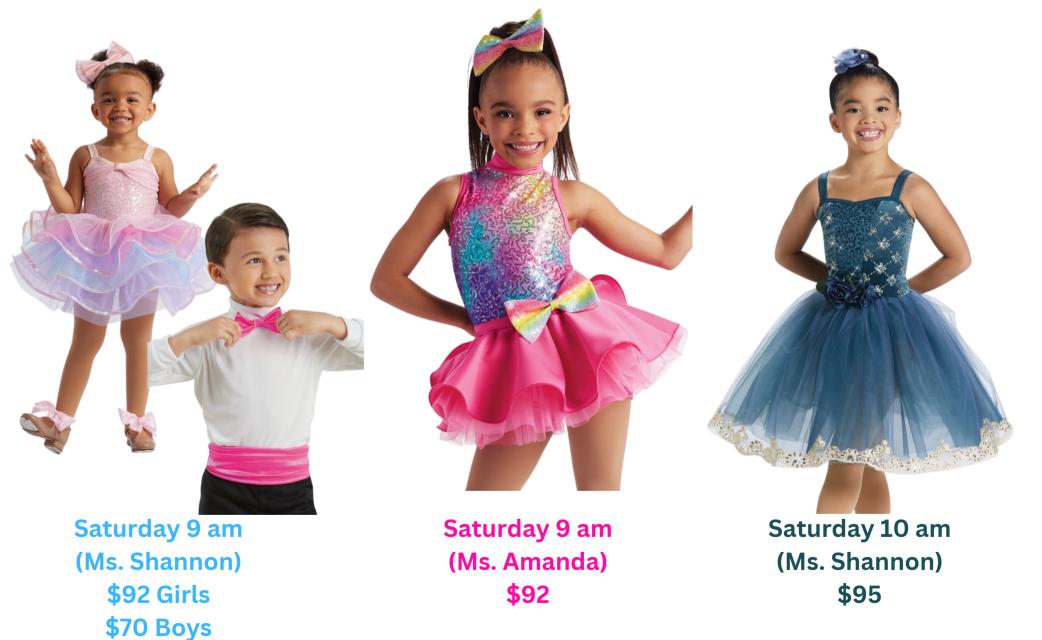

# Monday Classes (Pg. 1)



Monday Classes (Pg. 2)



# Tuesday Classes (Pg. 1)



### Tuesday Classes (Pg. 2)

Tuesday 5 pm (Ms. Katy) \$98 Multiple Colors



### Tuesday Classes (Pg. 4)

Tuesday 7 pm (Ms. Katy) \$99

Tuesday 8 pm (Ms. Tenay) \$90 Multiple Colors Tuesday 8 pm (Ms. Katy) \$115



### Thursday Classes



### Friday Classes



## Saturday Classes (Pg. 1)



# Saturday Classes (Pg. 2)

Saturday 10 am (Ms. Amanda) 2-in-1 \$135

Saturday 11 am (Ms. Shannon) \$94 Saturday 11:30 am (Ms. Amanda) \$95

### Saturday Classes (Pg. 3)

Saturday 12 pm (Ms. Shannon) 2-in-1 \$135 Saturday 12:30 pm (Ms. Amanda) 2-in-1 \$120 (Girls)

> Saturday 12:30 pm (Ms. Amanda) \$92 (Boys) Purple: Ballet Blue: Tap







#### WSD Petite Company

Monday 6 pm

(Ms. Shauntrese)

Jazz **\$115** 

Monday 6 pm (Ms. Shauntrese) Lyrical \$105



#### WSD Preteen Company



#### WSD Teen Company



Thursday 7:30 pm (Ms. Shauntrese) Jazz \$190

#### Senior Company

Wednesday 7:30 pm (Ms. Shauntrese) Lyrical \$190

Wednesday 7:30 pm (Ms. Shauntrese) Jazz \$170

Wednesday 7:30 pm (Ms. Shauntrese) Musical Theatre \$160