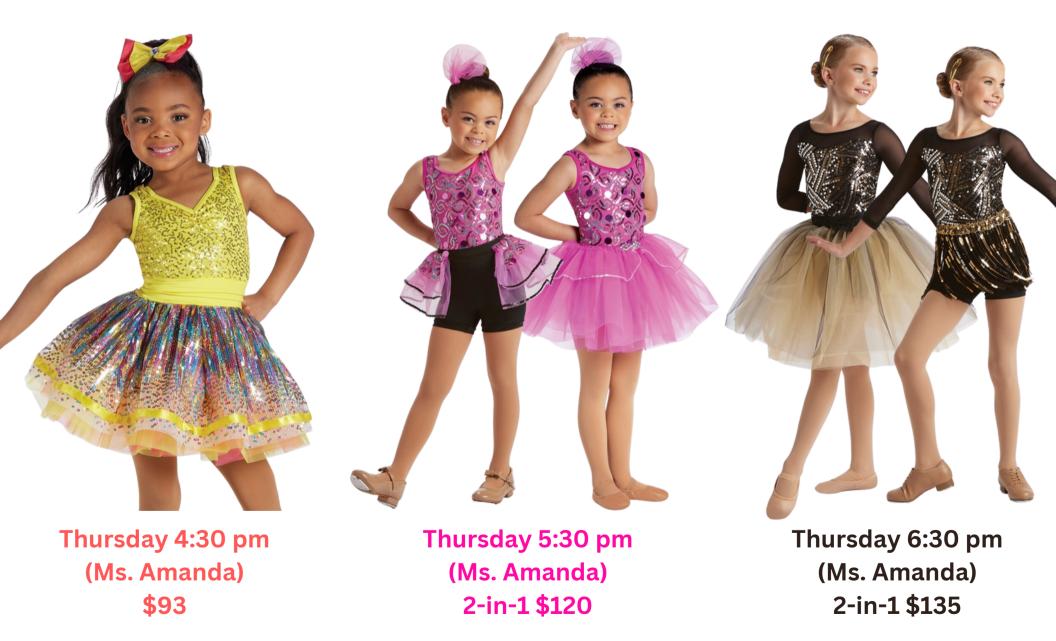

# Monday Classes (Pg. 1)



Monday Classes (Pg. 2)



# Tuesday Classes (Pg. 1)



### Tuesday Classes (Pg. 2)

Tuesday 5 pm (Ms. Katy) \$98 Multiple Colors



### Tuesday Classes (Pg. 4)

Tuesday 7 pm (Ms. Katy) \$99

Tuesday 8 pm (Ms. Tenay) \$90 Multiple Colors Tuesday 8 pm (Ms. Katy) \$115



### Thursday Classes



### Friday Classes



## Saturday Classes (Pg. 1)



# Saturday Classes (Pg. 2)

Saturday 10 am (Ms. Amanda) 2-in-1 \$135

Saturday 11 am (Ms. Shannon) \$94 Saturday 11:30 am (Ms. Amanda) \$95

### Saturday Classes (Pg. 3)

Saturday 12 pm (Ms. Shannon) 2-in-1 \$135 Saturday 12:30 pm (Ms. Amanda) 2-in-1 \$120 (Girls)

> Saturday 12:30 pm (Ms. Amanda) \$92 (Boys) Purple: Ballet Blue: Tap







#### WSD Petite Company

Monday 6 pm

(Ms. Shauntrese)

Jazz **\$115** 

Monday 6 pm (Ms. Shauntrese) Lyrical \$105



#### WSD Preteen Company



#### WSD Teen Company



Thursday 7:30 pm (Ms. Shauntrese) Jazz \$190

#### Senior Company

Wednesday 7:30 pm (Ms. Shauntrese) Lyrical \$190

Wednesday 7:30 pm (Ms. Shauntrese) Jazz \$170

Wednesday 7:30 pm (Ms. Shauntrese) Musical Theatre \$160