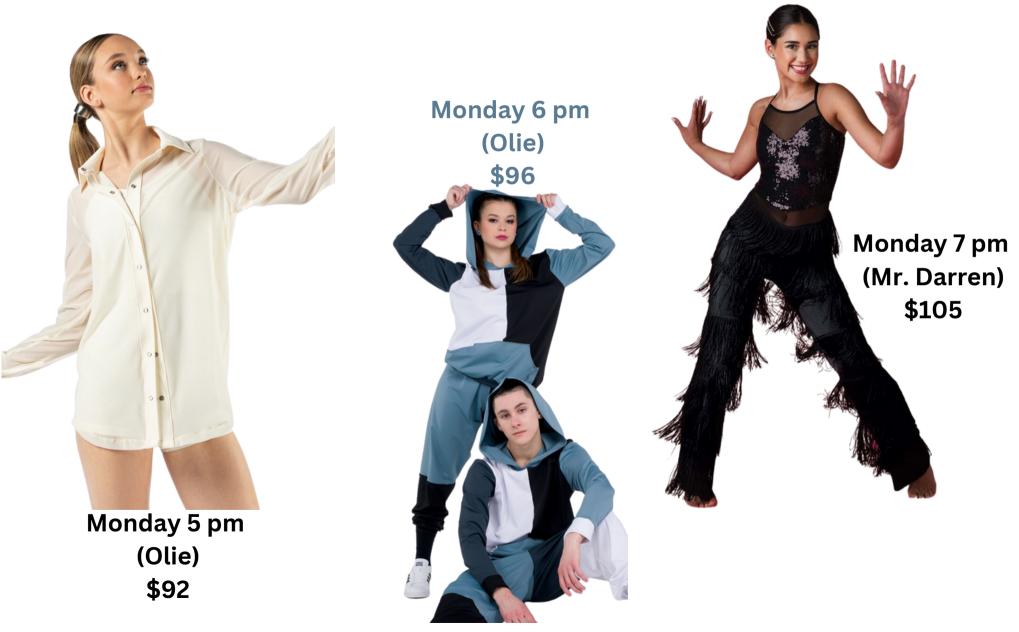

# Monday Classes (Pg. 1)



Monday Classes (Pg. 2)



# Tuesday Classes (Pg. 1)



### Tuesday Classes (Pg. 2)

Tuesday 5 pm (Ms. Katy) \$98 Multiple Colors



### Tuesday Classes (Pg. 4)

Tuesday 7 pm (Ms. Katy) \$99

Tuesday 8 pm (Ms. Tenay) \$90 Multiple Colors Tuesday 8 pm (Ms. Katy) \$115



### Thursday Classes



### Friday Classes



## Saturday Classes (Pg. 1)



# Saturday Classes (Pg. 2)

Saturday 10 am (Ms. Amanda) 2-in-1 \$135

Saturday 11 am (Ms. Shannon) \$94 Saturday 11:30 am (Ms. Amanda) \$95

### Saturday Classes (Pg. 3)

Saturday 12 pm (Ms. Shannon) 2-in-1 \$135 Saturday 12:30 pm (Ms. Amanda) 2-in-1 \$120 (Girls)

> Saturday 12:30 pm (Ms. Amanda) \$92 (Boys) Purple: Ballet Blue: Tap







#### WSD Petite Company

Monday 6 pm

(Ms. Shauntrese)

Jazz **\$115** 

Monday 6 pm (Ms. Shauntrese) Lyrica